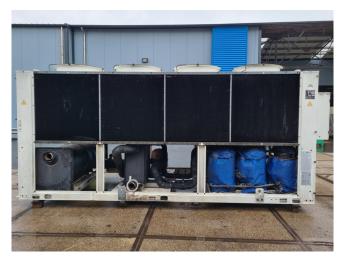

#### **Used Trane CGAN 214**

Used Trane CGAN 214 air cooled chiller on R407C. Complete with 6 Copeland ZR380KCE-TWD-523 scroll compressors, condensor with 8 fans with a diameter of 760 mm and 915 RPM that have a total airflow of 139.100 m<sup>3</sup>/h, Alfa Laval AC 350-210DQ braced heat exchanger functioning as evaporator, WILO IPL80/145-5,5/2 water pump, expansion vessel, liquid buffer tank and a Trane adaptive control controller. \*All components of this used chiller will be tested on adequate performance, leak free condition (condensing blocks), compressors, fans, control panel, and so forth). Choosing HOSBV means buying with warranty. We perform an industrial cleaning. \*If requested we are happy to arrange your shipment.