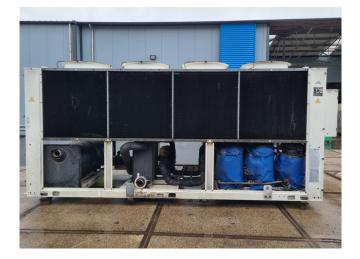

#### **Used Trane CGAN 214**

Used Trane CGAN 214 air cooled chiller on R407C. Complete with 6 Copeland ZR380KCE-TWD-523 scroll compressors, condensor with 8 fans with a diameter of 760 mm and 915 RPM that have a total airflow of 139.100 m<sup>3</sup>/h, Alfa Laval AC 350-210DQ braced heat exchanger functioning as evaporator, WILO IPL80/145-5,5/2 water pump, expansion vessel, liquid buffer tank and a Trane adaptive control controller. \*All components of this used chiller will be tested on adequate performance, leak free condition (condensing blocks), compressors, fans, control panel, and so forth). Choosing HOSBV means buying with warranty. We perform an industrial cleaning. \*If requested we are happy to arrange your shipment.