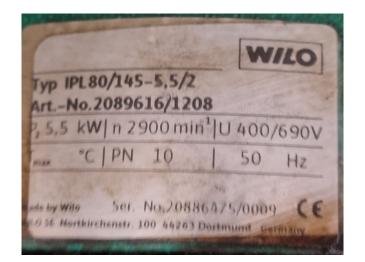

#### **Used Trane CGAN 214**

Used Trane CGAN 214 air cooled chiller on R407C. Complete with 6 Copeland ZR380KCE-TWD-523 scroll compressors, condensor with 8 fans with a diameter of 760 mm and 915 RPM that have a total airflow of 139.100 m<sup>3</sup>/h, Alfa Laval AC 350-210DQ braced heat exchanger functioning as evaporator, WILO IPL80/145-5,5/2 water pump, expansion vessel, liquid buffer tank and a Trane adaptive control controller. \*All components of this used chiller will be tested on adequate performance, leak free condition (condensing blocks), compressors, fans, control panel, and so forth). Choosing HOSBV means buying with warranty. We perform an industrial cleaning. \*If requested we are happy to arrange your shipment.