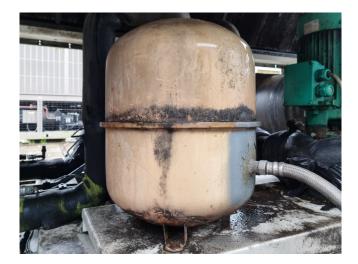

#### **Used Trane CGAN 214**

Used Trane CGAN 214 air cooled chiller on R407C. Complete with 6 Copeland ZR380KCE-TWD-523 scroll compressors, condensor with 8 fans with a diameter of 760 mm and 915 RPM that have a total airflow of 139.100 m<sup>3</sup>/h, Alfa Laval AC 350-210DQ braced heat exchanger functioning as evaporator, WILO IPL80/145-5,5/2 water pump, expansion vessel, liquid buffer tank and a Trane adaptive control controller. \*All components of this used chiller will be tested on adequate performance, leak free condition (condensing blocks), compressors, fans, control panel, and so forth). Choosing HOSBV means buying with warranty. We perform an industrial cleaning. \*If requested we are happy to arrange your shipment.