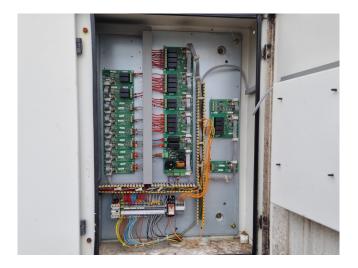

#### **Used Trane CGAN 214**

Used Trane CGAN 214 air cooled chiller on R407C. Complete with 6 Copeland ZR380KCE-TWD-523 scroll compressors, condensor with 8 fans with a diameter of 760 mm and 915 RPM that have a total airflow of 139.100 m<sup>3</sup>/h, Alfa Laval AC 350-210DQ braced heat exchanger functioning as evaporator, WILO IPL80/145-5,5/2 water pump, expansion vessel, liquid buffer tank and a Trane adaptive control controller. \*All components of this used chiller will be tested on adequate performance, leak free condition (condensing blocks), compressors, fans, control panel, and so forth). Choosing HOSBV means buying with warranty. We perform an industrial cleaning. \*If requested we are happy to arrange your shipment.