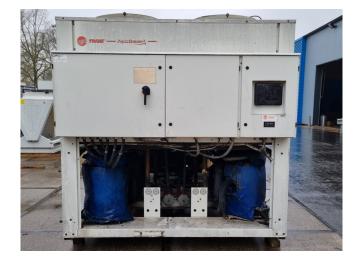

### **Specifications**

| Brand                | Trane                  |
|----------------------|------------------------|
| Туре                 | CGAN 214               |
| Product type         | Air Cooled Chiller     |
| Capacity kW          | 462,1                  |
| Capacity Tons        | 131,4                  |
| Refrigerant          | Freon                  |
| Refrigerant Type     | R407C                  |
| Liquid buffer tank   | ✓                      |
| Pump                 | ✓                      |
| Hydronic Module      | ✓                      |
| Weight in kg.        | 3590                   |
| Sizes                | 5100x2300x2500 mm      |
|                      | (LxWxH)                |
| Compressor(s) type & | 6 Copeland ZR380KCE-   |
| model                | TWD-523                |
| Display              | Trane Adaptive control |
| Number of fans       | 8                      |
| Fan specifications   | 915 RPM                |
| Remarks              | Y.o.b. 2006            |
| Stock                | 1                      |
|                      |                        |

#### **Used Trane CGAN 214**

Used Trane CGAN 214 air cooled chiller on R407C. Complete with 6 Copeland ZR380KCE-TWD-523 scroll compressors, condensor with 8 fans with a diameter of 760 mm and 915 RPM that have a total airflow of 139.100 m<sup>3</sup>/h, Alfa Laval AC 350-210DQ braced heat exchanger functioning as evaporator, WILO IPL80/145-5,5/2 water pump, expansion vessel, liquid buffer tank and a Trane adaptive control controller. \*All components of this used chiller will be tested on adequate performance, leak free condition (condensing blocks), compressors, fans, control panel, and so forth). Choosing HOSBV means buying with warranty. We perform an industrial cleaning. \*If requested we are happy to arrange your shipment.