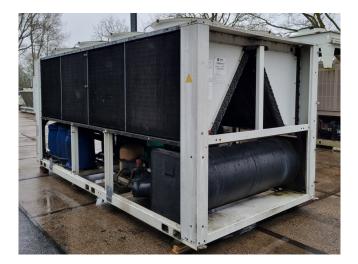

#### **Used Trane CGAN 214**

Used Trane CGAN 214 air cooled chiller on R407C. Complete with 6 Copeland ZR380KCE-TWD-523 scroll compressors, condensor with 8 fans with a diameter of 760 mm and 915 RPM that have a total airflow of 139.100 m<sup>3</sup>/h, Alfa Laval AC 350-210DQ braced heat exchanger functioning as evaporator, WILO IPL80/145-5,5/2 water pump, expansion vessel, liquid buffer tank and a Trane adaptive control controller. \*All components of this used chiller will be tested on adequate performance, leak free condition (condensing blocks), compressors, fans, control panel, and so forth). Choosing HOSBV means buying with warranty. We perform an industrial cleaning. \*If requested we are happy to arrange your shipment.