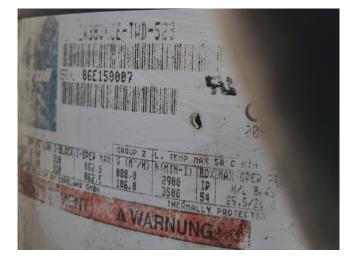

### **Specifications**

| Brand                | Trane                  |
|----------------------|------------------------|
| Туре                 | CGAN 214               |
| Product type         | Air Cooled Chiller     |
| Capacity kW          | 462,1                  |
| Capacity Tons        | 131,4                  |
| Refrigerant          | Freon                  |
| Refrigerant Type     | R407C                  |
| Liquid buffer tank   | ✓                      |
| Pump                 | ✓                      |
| Hydronic Module      | ✓                      |
| Weight in kg.        | 3590                   |
| Sizes                | 5100x2300x2500 mm      |
|                      | (LxWxH)                |
| Compressor(s) type & | 6 Copeland ZR380KCE-   |
| model                | TWD-523                |
| Display              | Trane Adaptive control |
| Number of fans       | 8                      |
| Fan specifications   | 915 RPM                |
| Remarks              | Y.o.b. 2006            |
| Stock                | 1                      |
|                      |                        |

#### **Used Trane CGAN 214**

Used Trane CGAN 214 air cooled chiller on R407C. Complete with 6 Copeland ZR380KCE-TWD-523 scroll compressors, condensor with 8 fans with a diameter of 760 mm and 915 RPM that have a total airflow of 139.100 m<sup>3</sup>/h, Alfa Laval AC 350-210DQ braced heat exchanger functioning as evaporator, WILO IPL80/145-5,5/2 water pump, expansion vessel, liquid buffer tank and a Trane adaptive control controller. \*All components of this used chiller will be tested on adequate performance, leak free condition (condensing blocks), compressors, fans, control panel, and so forth). Choosing HOSBV means buying with warranty. We perform an industrial cleaning. \*If requested we are happy to arrange your shipment.