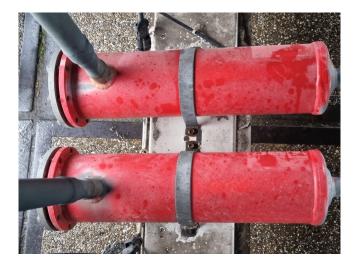

#### **Used Trane CGAN 214**

Used Trane CGAN 214 air cooled chiller on R407C. Complete with 6 Copeland ZR380KCE-TWD-523 scroll compressors, condensor with 8 fans with a diameter of 760 mm and 915 RPM that have a total airflow of 139.100 m<sup>3</sup>/h, Alfa Laval AC 350-210DQ braced heat exchanger functioning as evaporator, WILO IPL80/145-5,5/2 water pump, expansion vessel, liquid buffer tank and a Trane adaptive control controller. \*All components of this used chiller will be tested on adequate performance, leak free condition (condensing blocks), compressors, fans, control panel, and so forth). Choosing HOSBV means buying with warranty. We perform an industrial cleaning. \*If requested we are happy to arrange your shipment.