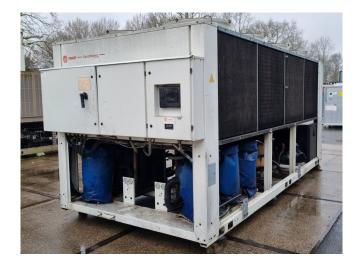

#### **Used Trane CGAN 214**

Used Trane CGAN 214 air cooled chiller on R407C. Complete with 6 Copeland ZR380KCE-TWD-523 scroll compressors, condensor with 8 fans with a diameter of 760 mm and 915 RPM that have a total airflow of 139.100 m<sup>3</sup>/h, Alfa Laval AC 350-210DQ braced heat exchanger functioning as evaporator, WILO IPL80/145-5,5/2 water pump, expansion vessel, liquid buffer tank and a Trane adaptive control controller. \*All components of this used chiller will be tested on adequate performance, leak free condition (condensing blocks), compressors, fans, control panel, and so forth). Choosing HOSBV means buying with warranty. We perform an industrial cleaning. \*If requested we are happy to arrange your shipment.