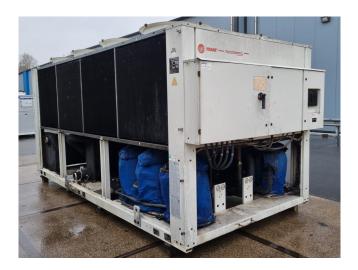

#### **Used Trane CGAN 214**

Used Trane CGAN 214 air cooled chiller on R407C. Complete with 6 Copeland ZR380KCE-TWD-523 scroll compressors, condensor with 8 fans with a diameter of 760 mm and 915 RPM that have a total airflow of 139.100 m<sup>3</sup>/h, Alfa Laval AC 350-210DQ braced heat exchanger functioning as evaporator, WILO IPL80/145-5,5/2 water pump, expansion vessel, liquid buffer tank and a Trane adaptive control controller. \*All components of this used chiller will be tested on adequate performance, leak free condition (condensing blocks), compressors, fans, control panel, and so forth). Choosing HOSBV means buying with warranty. We perform an industrial cleaning. \*If requested we are happy to arrange your shipment.