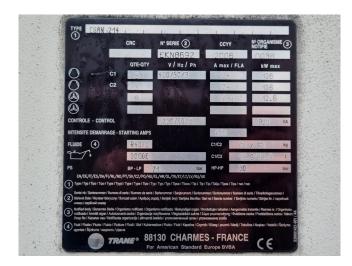

BMK : ZU M 88130 CHARMES FRANCE TRANE EVP/VERDAMPEER CDS/VERFLUESSIGER DANS L'ENVELOPPE/ DANS L'ENVELO B OUTEILLE/FLASCHE/RECEIVER DE FABRICATION/FABRIK NR/SERIAL DANS LES TUBE DANS LES TUBES/ IN DEN ROHREN/IN TUBES NEE BAU AHR/YEAR CIRCUIT 1 REISLAUF1 CIRCUIT 2 KREISLAUF }Ba }°C }L }Ba a} °C } 80