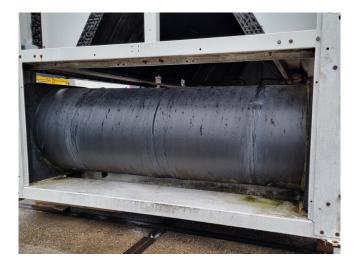

#### **Used Trane CGAN 214**

Used Trane CGAN 214 air cooled chiller on R407C. Complete with 6 Copeland ZR380KCE-TWD-523 scroll compressors, condensor with 8 fans with a diameter of 760 mm and 915 RPM that have a total airflow of 139.100 m<sup>3</sup>/h, Alfa Laval AC 350-210DQ braced heat exchanger functioning as evaporator, WILO IPL80/145-5,5/2 water pump, expansion vessel, liquid buffer tank and a Trane adaptive control controller. \*All components of this used chiller will be tested on adequate performance, leak free condition (condensing blocks), compressors, fans, control panel, and so forth). Choosing HOSBV means buying with warranty. We perform an industrial cleaning. \*If requested we are happy to arrange your shipment.